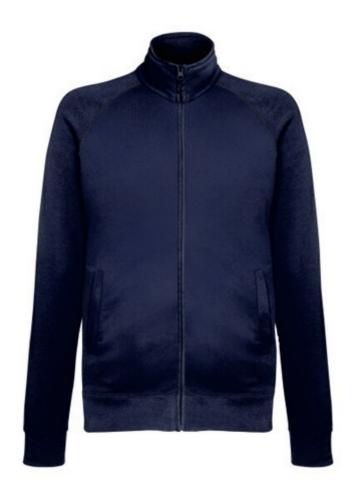

# FRUIT OF THE LOOM, LIGHTWEIGHT SWEAT JACKET, LIGHTWEIGHT SWEAT JACKET, DARK WEIGHT, 2XL

## **Specification**

Fruit of the Loom, Lightweight Sweat Jacket, Lightweight Sweat Jacket, Dark Weight, 2XL. Lightweight buttoned sweatshirt, with metal zipper, 80% cotton and 20% polyester, 240 gm / m2 cotton, pockets on the front panel of the sweatshirt. An exceptional sweatshirt for everyday activities. Normal cut. Ready for branding. Branding: DTG, screen printing, flex, flock, embroidery